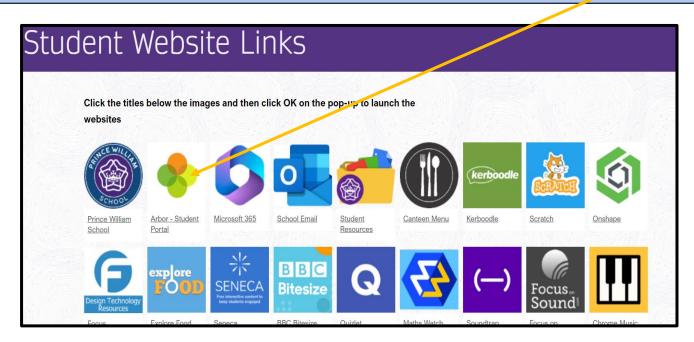

#### **How to Access**

**Quick Access Outside of School: From School Website:** 

**Our School – Quick Links – Student Website Links** 

P Arbor

## Quick Access In School: In your Favourites there is a link to:

Tip: You must be on the PWS Arbor Site: arbor.pws.emat.uk