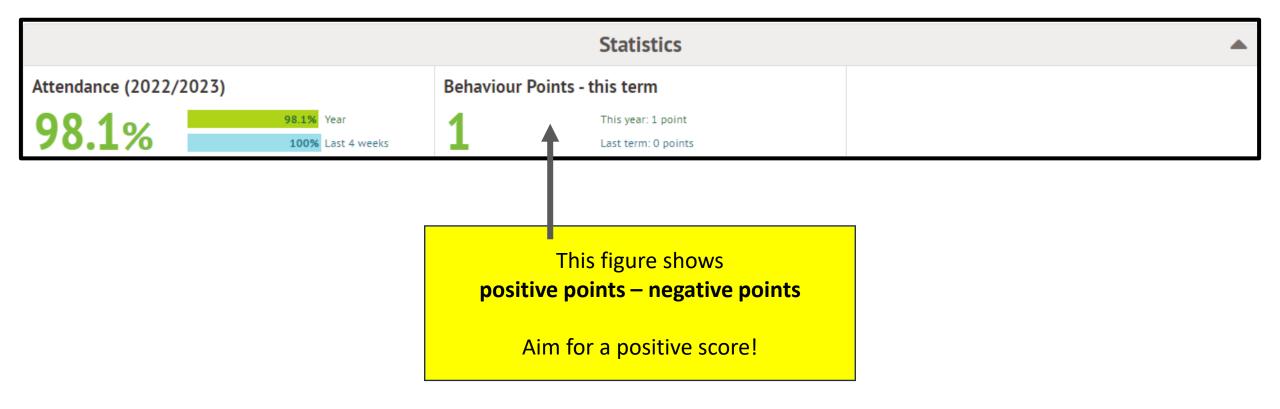

| •       |
|                                                                                                                                   |                                                                                                                                                | FSMQ Maths (FSMQA): FSMQ (FSMQA) Year 11: 11B/Am1               |             | •       |
|                                                                                                                                   |                                                                                                                                                | E11-6 1 /CCCED: E11-6 /CCCED: V 44: 44E4/E-                     |             |         |

### **Statistics: Attendance & Behaviour**



## More Help if Needed

• <u>The Student Portal - Quick tips for students – Arbor Help</u> <u>Centre (arbor-education.com)</u>

• IT Support (Upstairs in Central Block)