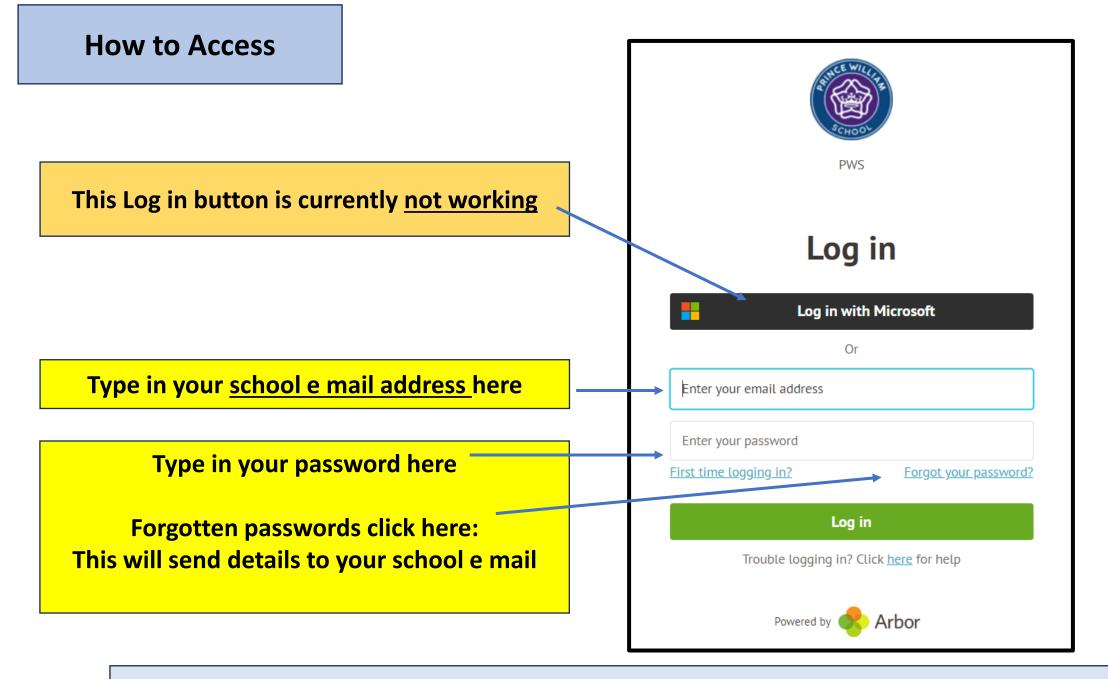

#### **How to Access**

**Quick Access Outside of School: From School Website:** 

**Our School – Quick Links – Student Website Links** 

P Arbor